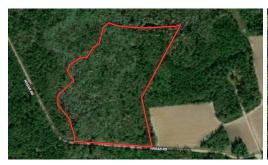

## 24 acres of Recreational Land with Road Frontage and Duck Swamp!

24 acres of Recreational Land/Timberland with Duck Swamp and prime wildlife habitat. Just 35 minutes from North Myrtle beach or Conway, this tract is ideal for the person looking for a private getaway to hunt deer, waterfowl, and other game. Surrounded by cornfields and soybeans, the area is known for trophy bucks! It even has its own large creek running through the edge of the property. This parcel is heavily wooded and does possess timber value. Just minutes from Highway 9 situated between Loris and Tabor City. This tract will not be around long! Don't let this one slip away!

## **MORE DETAILS**

Address:

Off Hagan Road Loris, SC 29569

Acreage: 24.0 acres

County: Horry

**MOPLS ID: 20946** 

**GPS Location:** 

34.129112 x -78.947680