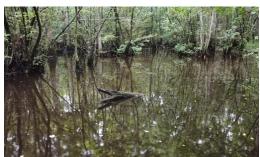

## 24 acres of Recreational Land with Road Frontage and Duck Swamp!

24 acres of Recreational Land/Timberland with Duck Swamp and prime wildlife habitat. Just 35 minutes from North Myrtle beach or Conway, this tract is ideal for the person looking for a private getaway to hunt deer, waterfowl, and other game. Surrounded by cornfields and soybeans, the area is known for trophy bucks! It even has its own large creek running through the edge of the property. This parcel is heavily wooded and does possess timber value. Just minutes from Highway 9 situated between Loris and Tabor City. This tract will not be around long! Don't let this one slip away!