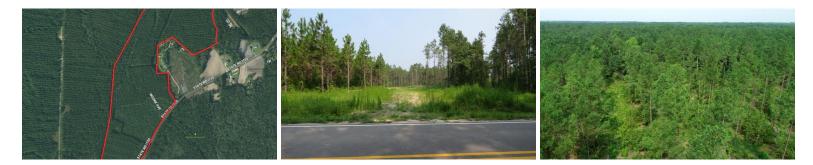

## SOLD

With a great stand of timber that was recently thinned and is growing fast, excellent hunting, and a potential home site, this tract is a great investment close to Lake Waccamaw!

Located on Old Northeast Road near Lake Waccamaw in Columbus County North Carolina, this is a great timber tract in an area well known for excellent timber growth. The site index for loblolly and longleaf pine is excellent. The timber consists of loblolly plantation that was recently thinned, as well as 12+/- acres of 10+/- year old planted longleaf. The tract has significant road frontage and a road into the interior for easy access to the entire property. There are hunting opportunities for deer, turkey, and small game. Potential home sites are available subject to a perc test. The property is currently in Present Use Value for timber land which keeps the taxes low. Lake Waccamaw is only minutes away for fishing and boating, and Whiteville is also only minutes away for shopping, dining, and a hospital. If you are looking for a great investment with hunting and building potential, take a look at this one.

For a bird's eye view of this property, visit our "MapRight" mapping system. Copy and paste this link into your browser: (https://mapright.com/ranching/maps/c16c4cb224a1ee131ecfe8698a8879cb/share ), and then click on any of the icons to see beautiful photographs of the property taken from those locations. You can easily change the base maps to view aerial, topographic, infrared or street maps of the property. Take a look at the drone video of the property for a great aerial view!