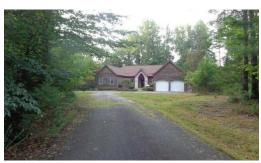

## 3742 STONY POINT ROAD, CHARLOTTESVILLE, ALBEMARLE

## **SOLD**

Great Location just a few miles outside of Charlottesville. Spacious Contemporary Home located on 5.38 Acres. Huge Great Room with Fireplace. Three Bedrooms, Two and Half Baths. Full Partly Finished Basement with Large Family Room. Lots of Storage Space or Room to Expand in unfinished portion of Basement. Attached Two Car Garage. Guardian Generator Provides Electric if a blackout occurs.

## **MORE DETAILS**

Address:

3742 Stony Point Road Charlottesville, VA 22911

Acreage: 5.4 acres

County: Albemarle

PRICE: \$490,000