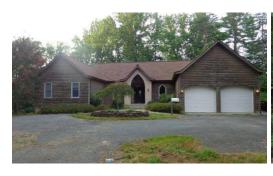

## 3742 STONY POINT ROAD, CHARLOTTESVILLE, ALBEMARLE

## **SOLD**

Great Location just a few miles outside of Charlottesville. Spacious Contemporary Home located on 5.38 Acres. Huge Great Room with Fireplace. Three Bedrooms, Two and Half Baths. Full Partly Finished Basement with Large Family Room. Lots of Storage Space or Room to Expand in unfinished portion of Basement. Attached Two Car Garage. Guardian Generator Provides Electric if a blackout occurs.

## **MORE DETAILS**

Address:

3742 Stony Point Road Charlottesville, VA 22911

Acreage: 5.4 acres

County: Albemarle

PRICE: \$490,000