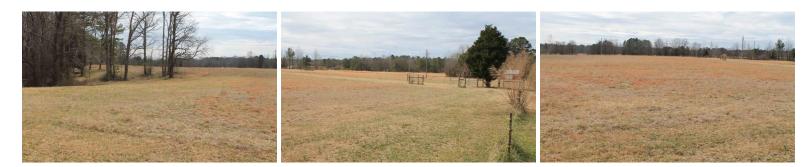

## SOLD

Approx. 3000 ft. frontage on HWY 70, soon to be I-42. Within City Limits of Wilson's Mills. Property has beautiful pastures and creek along one boundary. Power lines run adjacent to Hwy 70. Property located in fast growing area and has Great Potential for development. Don't miss this beautiful property. Owner has 54 acres but wishes to keep home and land around home. Approx. +- 50 acres will be available and price is 50K per acre. Buyer will be responsible for providing survey to determine exact acreage.