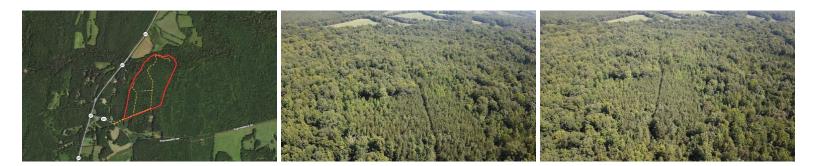

#### SOLD

This tall timber tract has trails, hills, creeks, and 1,500 feet of river frontage with fertile bottomlands and wildlife throughout that make it a must see!

Fantastic opportunity for an all wooded tract with frontage on the Nottoway River. 76 acres of secluded tall mixed timber with trails and abundant wildlife. From the gate you can get on the trails and ride or walk from one end to the other including down to the river and the surrounding bottom land that is teaming with wildlife. Deer, turkey, and bear are all abundant in the area and the sign throughout show it here. Almost 1500 feet of river frontage on the northern end. Creek bottoms and ravines and rolling terrain provide lots of edges that wildlife like. Great for a weekend getaway where you and your family and friends can enjoy hunting, 4 wheeling, shooting, camping. Great opportunity. This property comes with a 30 foot wide recorded easement that takes you a few hundred feet to the gated access. Only minutes to Blackstone or Kenbridge and about an hour from Richmond.

### **MORE DETAILS**

Address: Off Fletcher Chapel Road Kenbridge, VA 23944

Acreage: 76.0 acres

County: Lunenburg

MOPLS ID: 20544

**GPS Location:** 37.006271 x -78.067884