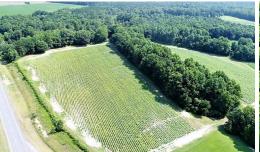

#### Affordable Farmland and Timberland Acreage Perfect For Family Living!

53 Acres of Farmland and Timberland For Sale in Beaufort County NC! Located off Springs Road, only minutes from Washington, Williamston, Greenville, and borders Highway 17. This property has approximately 400' of paved road front on Springs Road and 1000' of road front adjacent to Highway 17 making access very easy whether for recreation, farming or for homesite development. The north property line borders Cherry Run Creek. 32 wooded acres of scattered hardwoods and Lob Lolly Pine provide great food and bedding habitat for whitetail deer and turkeys. Almost 20 acres of level farmland is currently growing soybeans and tobacco. The predominant sandy soils are Goldsboro Fine Sandy Loam, Craven Fine Sandy Loam, and Craven Clay Loam along the creek and swamp. A large 1 acre plus grass lot spans much of the 400' of Springs Road frontage. This would make a great spot for a homesite. No septic or soil testing has been done but the soil map looks favorable. The farmland and timberland are well maintained with ATV and walking paths in the woods. The wetland swamp and creek are accessible using these trails making duck hunts an easy in and out. The property is mostly dry on high ground with creek and swamp environments making great habitat for waterfowl during the wet winter months. The property does have slope and small ravines in the woods.