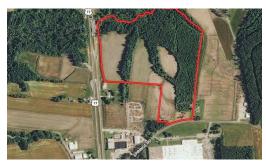

#### Affordable Farmland and Timberland Acreage Perfect For Family Living!

53 Acres of Farmland and Timberland For Sale in Beaufort County NC! Located off Springs Road, only minutes from Washington, Williamston, Greenville, and borders Highway 17. This property has approximately 400' of paved road front on Springs Road and 1000' of road front adjacent to Highway 17 making access very easy whether for recreation, farming or for homesite development. The north property line borders Cherry Run Creek. 32 wooded acres of scattered hardwoods and Lob Lolly Pine provide great food and bedding habitat for whitetail deer and turkeys. Almost 20 acres of level farmland is currently growing soybeans and tobacco. The predominant sandy soils are Goldsboro Fine Sandy Loam, Craven Fine Sandy Loam, and Craven Clay Loam along the creek and swamp. A large 1 acre plus grass lot spans much of the 400' of Springs Road frontage. This would make a great spot for a homesite. No septic or soil testing has been done but the soil map looks favorable. The farmland and timberland are well maintained with ATV and walking paths in the woods. The wetland swamp and creek are accessible using these trails making duck hunts an easy in and out. The property is mostly dry on high ground with creek and swamp environments making great habitat for waterfowl during the wet winter months. The property does have slope and small ravines in the woods.

## **MORE DETAILS**

Address:

Off Hwy 17 and Off Springs Road Washington, NC 27889

Acreage: 53.0 acres

County: Beaufort

**MOPLS ID: 20522** 

**GPS Location:** 

35.581567 x -77.062356