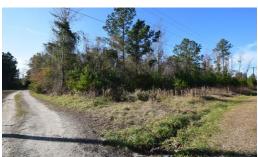

## **SOLD**

Over 16 acres of land within ten miles of Marine Corps Air Station, Cherry Point in Havelock. The property has been planned to be an 18 lot subdivision, but could be used otherwise. Maps and lot soil evaluations have been done. Some of the land (2-3) acres has been partially cleared. Good project for someone with developmental skills. 1.5 acres could easily be subdivided from entire land for purposes of a separate homesite. Owner would consider shorter term, Seller financing with acceptable financial terms.