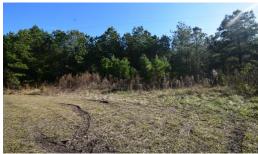

## **SOLD**

Over 16 acres of land within ten miles of Marine Corps Air Station, Cherry Point in Havelock. The property has been planned to be an 18 lot subdivision, but could be used otherwise. Maps and lot soil evaluations have been done. Some of the land (2-3) acres has been partially cleared. Good project for someone with developmental skills. 1.5 acres could easily be subdivided from entire land for purposes of a separate homesite. Owner would consider shorter term, Seller financing with acceptable financial terms.