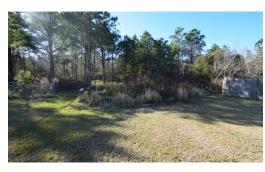

## **SOLD**

Over 16 acres of land within ten miles of Marine Corps Air Station, Cherry Point in Havelock. The property has been planned to be an 18 lot subdivision, but could be used otherwise. Maps and lot soil evaluations have been done. Some of the land (2-3) acres has been partially cleared. Good project for someone with developmental skills. 1.5 acres could easily be subdivided from entire land for purposes of a separate homesite. Owner would consider shorter term, Seller financing with acceptable financial terms.