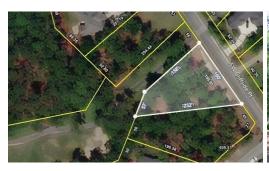

# 517 CLIFFSIDE POINT, OCEAN ISLE BEACH, BRUNSWICK

## **SOLD**

WOW! Golf course view on a large wooded homesite (.42 acres). Overlooks Panther's Run #7 fairway for the full length! Absolutely gorgeous setting in the heart of Ocean Ridge. min. 2000 sq.ft. build requirement. Voted "One of the Top 100 Communities in America" by Where to Retire Magazine. Ocean Ridge Plantation features 72 holes of championship golf, a state-of-the-art fitness center, indoor and outdoor pools, restaurants, tennis, pickleball, nature parks, a pavilion, miles of walking & biking trails, sales & home building center, over 100 owner clubs and activities and an oceanfront Beach Club on the award-winning island of Sunset Beach.

#### Address:

517 Cliffside Point Ocean Isle Beach, NC 28469

Acreage: 0.4 acres

County: Brunswick