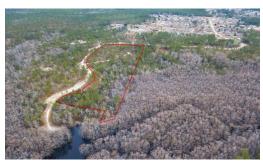

## **SOLD**

How would you like to have a pristine 10 acres of land to yourself where you can build your dream home in this private and well kept community with a community boat launch. Septic and well permit on file and county water is available as well! Please reach out today for a private tour! This is the only available lot so act fast as there will be no more added to this new subdivision. They call this community "Tar Pit Landing" because many years ago the sap from the near extinct Long Leaf Pine Trees was used to make materials for the wooden ships that were once launched from this community's ramp that will put you into Hood's Creek and lead you to the Cape Fear River! How cool is that?!? — Please call listing agent for directions, Spivey Court will not show on your GPS.

## **MORE DETAILS**

Address:

9169 Spivey Court Leland, NC 28451

Acreage: 10.0 acres

County: Brunswick

**GPS Location:** 

34.324739 x -78.100521

**PRICE:** \$87,000