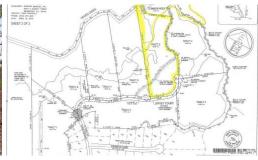

## **SOLD**

How would you like to have a pristine 10 acres of land to yourself where you can build your dream home in this private and well kept community with a community boat launch. Septic and well permit on file and county water is available as well! Please reach out today for a private tour! This is the only available lot so act fast as there will be no more added to this new subdivision. They call this community "Tar Pit Landing" because many years ago the sap from the near extinct Long Leaf Pine Trees was used to make materials for the wooden ships that were once launched from this community's ramp that will put you into Hood's Creek and lead you to the Cape Fear River! How cool is that?!? — Please call listing agent for directions, Spivey Court will not show on your GPS.

## **MORE DETAILS**

Address:

9169 Spivey Court Leland, NC 28451

Acreage: 10.0 acres

County: Brunswick

**GPS Location:** 

34.324739 x -78.100521

**PRICE:** \$87,000