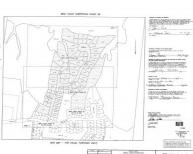

## **MORE DETAILS**

Address:

508 Brown Pelican Way Beaufort, NC 28516

Acreage: 0.2 acres

County: Carteret

**GPS Location:** 

34.718784 x -76.637904

PRICE: \$156,975