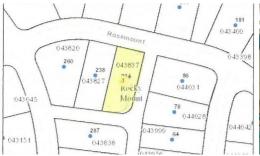

## 224 ROSEMOUNT, ROCKY MOUNT, NASH

## **MORE DETAILS**

Address:

224 Rosemount Rocky Mount, NC 27804

Acreage: 0.2 acres

County: Nash

**GPS Location:** 

36.018659 x -77.789717

**PRICE:** \$65,000