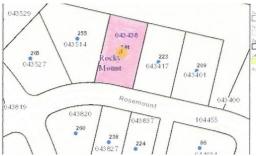

## 241 ROSEMOUNT, ROCKY MOUNT, NASH

## MORE DETAILS

Address: 241 Rosemount Rocky Mount, NC 27804

Acreage: 0.3 acres

County: Nash

**GPS Location:** 36.019245 x -77.789832