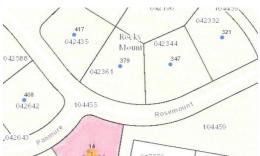

## **260 ROSEMOUNT, ROCKY MOUNT, NASH**

## **MORE DETAILS**

Address:

260 Rosemount Rocky Mount, NC 27804

Acreage: 0.3 acres

County: Nash

**GPS Location:** 

36.018654 x -77.789718

**PRICE:** \$65,000