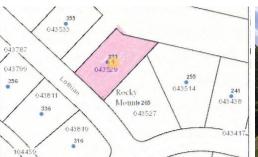

## 333 LOTHIAN, ROCKY MOUNT, NASH

## **MORE DETAILS**

Address:

333 Lothian Rocky Mount, NC 27804

Acreage: 0.3 acres

County: Nash

**GPS Location:** 

36.019449 x -77.790677

**PRICE: \$50,000**