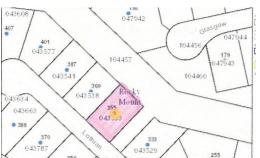

## 355 LOTHIAN, ROCKY MOUNT, NASH

## MORE DETAILS

Address: 355 Lothian Rocky Mount, NC 27804

Acreage: 0.3 acres

County: Nash

**GPS Location:** 36.019677 x -77.791003