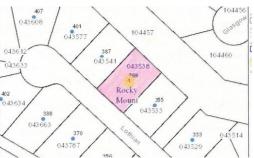

## **MORE DETAILS**

Address:

369 Lothian Rocky Mount, NC 27804

Acreage: 0.3 acres

County: Nash

**GPS Location:** 

36.019840 x -77.791209

**PRICE: \$50,000**