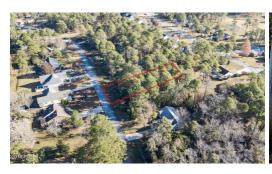

## 1214 PETITE TERRE COURT, NEW BERN, CRAVEN

## **SOLD**

Don't miss the chance to build your dream home on this .275 acre lot in the prestigious waterfront neighborhood of Fairfield Harbour! Imagine building the home your heart desires and calling this waterfront community your forever home! Enjoy neighborhood amenities including the clubhouse, golf course access, marina, tennis courts, and dog park just to name a few. The perfect place for guests to gather together! Located in close proximity to downtown New Bern shopping and restaurants and North Carolina's Crystal Coast beaches!

## **MORE DETAILS**

Address:

1214 Petite Terre Court New Bern, NC 28560

Acreage: 0.3 acres

County: Craven

**GPS Location:** 

35.083561 x -76.962673

**PRICE:** \$10,000