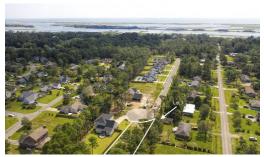

## **SOLD**

We're handing you the keys to your dream home with this excellent opportunity to custom build on this centrally located .37 acre culdesac lot in the Masonboro Trace community. Located in southeast Wilmington, this neighborhood is close to plenty of shopping, restaurants, and activities, and only 15 minutes to Wrightsville Beach, downtown Wilmington, and New Hanover Regional Medical Center. Lots of flexibility with your choice of builder, so you can easily select everything that makes your house a home. Builder recommendations are available upon request. Approximate measurements are 70' wide and 200' deep. Setbacks are 10' sides, 25' rear, 30' front. Want a dreamy master suite or a luxurious kitchen? Start by calling today to make your dream home a reality!