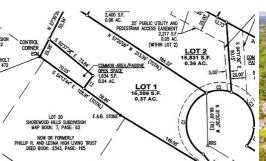

## **SOLD**

We're handing you the keys to your dream home with this excellent opportunity to custom build on this centrally located .37 acre culdesac lot in the Masonboro Trace community. Located in southeast Wilmington, this neighborhood is close to plenty of shopping, restaurants, and activities, and only 15 minutes to Wrightsville Beach, downtown Wilmington, and New Hanover Regional Medical Center. Lots of flexibility with your choice of builder, so you can easily select everything that makes your house a home. Builder recommendations are available upon request. Approximate measurements are 70' wide and 200' deep. Setbacks are 10' sides, 25' rear, 30' front. Want a dreamy master suite or a luxurious kitchen? Start by calling today to make your dream home a reality!

## Address:

3542 Cordgrass Lane Wilmington, NC 28409

Acreage: 0.4 acres

County: New Hanover

**GPS Location:** 

34.167377 x -77.859375

PRICE: \$149,900