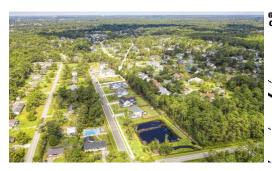

## SOLD

Offered for sale is a great opportunity to build your dream home on this .34 acre lot in the Parsley, Roland Grise and Hoggard School Districts in the neighborhood of Masonboro Trace. This wide lot is in a highly sought after area off of Masonboro Sound Road located just 15 minutes to Wrightsville Beach, Historic Downtown Wilmington or New Hanover Regional Medical Center. This neighborhood features only 8 homesites for a private location to bring your own builder and build your dream home. Builder recommendations are available upon request. Approximate measurements are 108' wide and 135' deep. Setbacks are 10' sides, 25' rear, 30' front. Call today to make it yours!