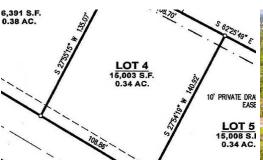

## SOLD

Offered for sale is a great opportunity to build your dream home on this .34 acre lot in the Parsley, Roland Grise and Hoggard School Districts in the neighborhood of Masonboro Trace. This wide lot is in a highly sought after area off of Masonboro Sound Road located just 15 minutes to Wrightsville Beach, Historic Downtown Wilmington or New Hanover Regional Medical Center. This neighborhood features only 8 homesites for a private location to bring your own builder and build your dream home. Builder recommendations are available upon request. Approximate measurements are 108' wide and 135' deep. Setbacks are 10' sides, 25' rear, 30' front. Call today to make it yours!