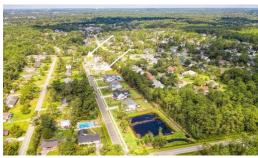

## SOLD

Offered for sale is a great opportunity to build your dream home on this .34 acre lot in the Parsley, Roland Grise and Hoggard School Districts in the neighborhood of Masonboro Trace. This wide lot is in a highly sought after area off of Masonboro Sound Road located just 15 minutes to Wrightsville Beach, Historic Downtown Wilmington or New Hanover Regional Medical Center. This neighborhood features only 8 homesites for a private location to bring your own builder and build your dream home. Builder recommendations are available upon request. Approximate measurements are 108' wide and 135' deep. Setbacks are 10' sides, 25' rear, 30' front. Call today to make it yours!