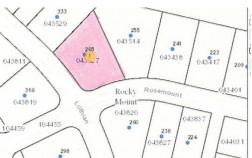

## **265 ROSEMOUNT, ROCKY MOUNT, NASH**

## **MORE DETAILS**

Address:

265 Rosemount Rocky Mount, NC 27804

Acreage: 0.4 acres

County: Nash

**GPS Location:** 

36.019203 x -77.790470

PRICE: \$50,000