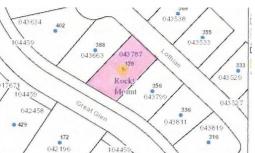

## 370 LOTHIAN, ROCKY MOUNT, NASH

## **MORE DETAILS**

Address:

370 Lothian Rocky Mount, NC 27804

Acreage: 0.3 acres

County: Nash

**GPS Location:** 

36.019465 x -77.791676

**PRICE: \$50,000**