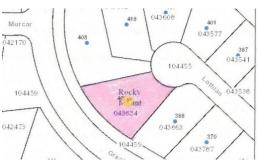

## **402 LOTHIAN, ROCKY MOUNT, NASH**

## **MORE DETAILS**

Address:

402 Lothian Rocky Mount, NC 27804

Acreage: 0.3 acres

County: Nash

**GPS Location:** 

36.019725 x -77.792247

**PRICE: \$50,000**