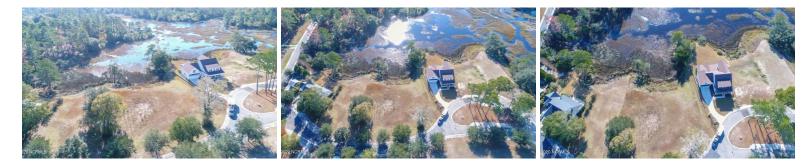

## 9259 DEVAUN POINTE CIRCLE, CALABASH, BRUNSWICK

## SOLD

Breathtaking views of the Salt Water Marsh, located in the popular neighborhood of Devaun Park. Situated in a neighborhood known for its southern architectural, coastal accents, and sidewalks throughout, and tree-lined streets, this property is situated on Devaun Pointe with stunning views. Enjoy the serenity and peacefulness of your backyard. located minutes from the pristine beaches of Sunset Beach and minutes to the popular waterfront dining of Calabash.

## **MORE DETAILS**

Address: 9259 Devaun Pointe Circle Calabash, NC 28467

Acreage: 0.4 acres

County: Brunswick

**GPS Location:** 33.880893 x -78.564157