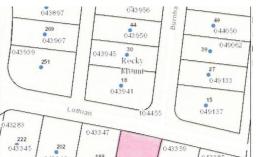

## **MORE DETAILS**

Address:

170 Lothian Rocky Mount, NC 27804

Acreage: 0.3 acres

County: Nash

**GPS Location:** 

36.017164 x -77.789344

**PRICE: \$50,000**