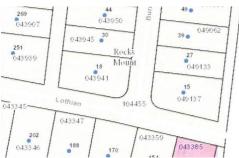

## 138 LOTHIAN, ROCKY MOUNT, NASH

## **MORE DETAILS**

Address:

138 Lothian Rocky Mount, NC 27804

Acreage: 0.3 acres

County: Nash

**GPS Location:** 

36.017050 x -77.788784

**PRICE:** \$50,000