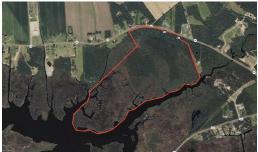

## **SOLD**

Nice affordable hunting tract in Hyde County, NC. This 115 acre tract has approximately 45 acres of mixed pine and hardwoods on the NE portion of the property and the rest is marsh land that is located on the upper part of the Pungo River. This area is known for great hunting and fishing. There is plenty of deer and some bear on this property plus the turkey population in the area continues to expand. There are several small creeks and bays that should be good for duck hunting as well. The upper Pungo is known for great speckled trout, rockfish, and white perch fishing. There is an area of high ground that has a perk site and permit should be on file. This property is only a few minutes from the town of Belhaven which has many restaurants, shoppes, medical facilities, grocery store and dollar stores to cover most of one's needs. This is a unique property with many possibilities. Call today to set up a showing!

## **MORE DETAILS**

Address:

Lot# 1 Nc Highway 45 Belhaven, NC 27810

Acreage: 115.0 acres

County: Hyde

**GPS Location:** 

35.584819 x -76.491329

**PRICE:** \$129,500