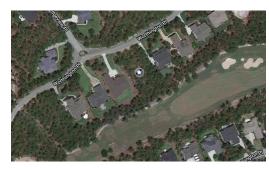

# 3826 WORTHINGTON PLACE, SOUTHPORT, BRUNSWICK

### **SOLD**

Beautiful wooded lot on the Reserve Course. High and dry this premium lot will accommodate most any home and is one of the last opportunities to build in this beautiful Reserve neighborhood. Set back from the main road, the lot is level and rectangular with .44 acres and sits 47' above sea level. Panoramic views of the wide 11th fairway and traps, convenient to the entrance of St James and to the Reserve Clubhouse.