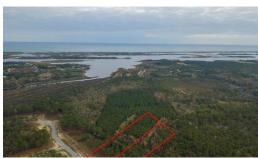

## **SOLD**

Topsail Bluff at Loggerhead Bay is a beautiful up and coming community. This HOA offers deeded water access as a waterfront community with a dock and boat ramp. The location is prime since it is just a short drive to the new Coastal Elementary School, Camp Lejeune, Stone Bay, MARSOC, & Topsail Island. See expired septic permit in documents. This community is very private and offers the beauty of nature, come check it out! Photos show both lots 10 & 11 side by side.

## **MORE DETAILS**

Address:

224 Gus Horne Road Holly Ridge, NC 28445

Acreage: 0.4 acres

County: Onslow

**GPS Location:** 

34.508792 x -77.476903

PRICE: \$50,000