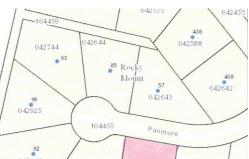

## 64 PANMURE, ROCKY MOUNT, NASH

## MORE DETAILS

Address: 64 Panmure Rocky Mount, NC 27804

Acreage: 0.4 acres

County: Nash

**GPS Location:** 36.017793 x -77.793887