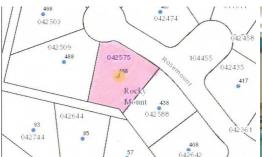

## 468 ROSEMOUNT, ROCKY MOUNT, NASH

## **MORE DETAILS**

Address:

468 Rosemount Rocky Mount, NC 27804

Acreage: 0.4 acres

County: Nash

**GPS Location:** 

36.018826 x -77.793838

**PRICE: \$50,000**