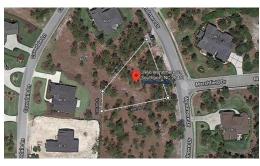

## 3966 WYNDMERE DRIVE, SOUTHPORT, BRUNSWICK

## **SOLD**

This wonderful .33-acre home-site boats 150 ft. of road frontage and is in the Reserve neighborhood of St. James Plantation. The convenient location is just a short walking distance from the Reserve Club house, a bike ride to the Seaside club and just minutes away from 2 entry/exits. With 150 ft. of road frontage any size of home and or garage entry is possible. The surrounding attractive homes lend to a beautiful streetscape, and many have been built within the last 5 years. If you are searching for a great location in the Reserve neighborhood of St. James Plantation for your new home you have found it!

## **MORE DETAILS**

Address:

3966 Wyndmere Drive Southport, NC 28461

Acreage: 0.4 acres

County: Brunswick

**GPS Location:** 

33.958092 x -78.105629

PRICE: \$149,000