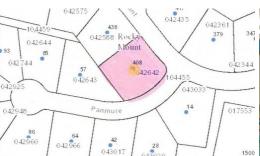

## **408 ROSEMOUNT, ROCKY MOUNT, NASH**

## **MORE DETAILS**

Address:

408 Rosemount Rocky Mount, NC 27804

Acreage: 0.4 acres

County: Nash

**GPS Location:** 

36.018361 x -77.793255

**PRICE: \$50,000**