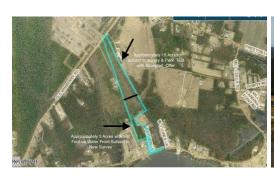

## **SOLD**

13.91 Acres of UN-ZONED Property on Winberry Road. Build you own Tiny Home Village, A Subdivision, or personal Oasis with serene surroundings and lots of privacy. Your options are Unlimited. Seller will provide new Survey and perk test with accepted offer. This property is part of MLS listing 100281493 on TDB 2665 Mill Creek Road sharing same Property Identification #, tax records, ETC.

## **MORE DETAILS**

Address:

Tbd 670 Windberry Road Newport, NC 28570

County: Carteret

**GPS Location:** 

34.796262 x -76.738029

**PRICE: \$79,000**