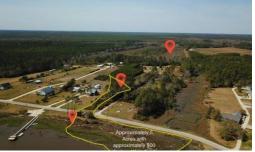

## **SOLD**

13.91 Acres of UN-ZONED Property on Winberry Road. Build you own Tiny Home Village, A Subdivision, or personal Oasis with serene surroundings and lots of privacy. Your options are Unlimited. Seller will provide new Survey and perk test with accepted offer. This property is part of MLS listing 100281493 on TDB 2665 Mill Creek Road sharing same Property Identification #, tax records, ETC.

## **MORE DETAILS**

Address:

Tbd 670 Windberry Road Newport, NC 28570

County: Carteret

**GPS Location:** 

34.796262 x -76.738029

**PRICE: \$79,000**