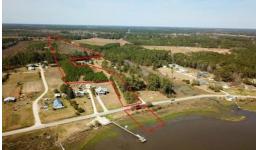

## **SOLD**

13.91 Acres of UN-ZONED Property on Winberry Road. Build you own Tiny Home Village, A Subdivision, or personal Oasis with serene surroundings and lots of privacy. Your options are Unlimited. Seller will provide new Survey and perk test with accepted offer. This property is part of MLS listing 100281493 on TDB 2665 Mill Creek Road sharing same Property Identification #, tax records, ETC.

## **MORE DETAILS**

Address:

Tbd 670 Windberry Road Newport, NC 28570

County: Carteret

**GPS Location:** 

34.796262 x -76.738029

**PRICE: \$79,000**