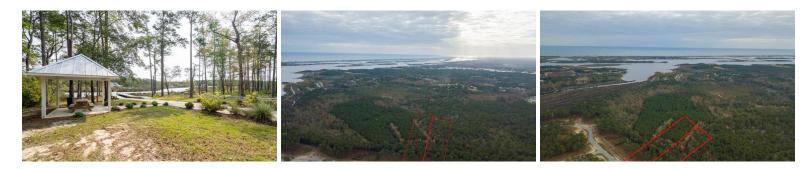

## SOLD

Topsail Bluff at Loggerhead Bay is a beautiful up and coming community. This HOA offers deeded water access as a waterfront community with a dock and boat ramp. The location is prime since it is just a short drive to the new Coastal Elementary School, Camp Lejeune, Stone Bay, MARSOC, & Topsail Island.See expired septic permit in documents. This community is very private and offers the beauty of nature, come check it out! Photos show both lots 10 & 11 side by side.