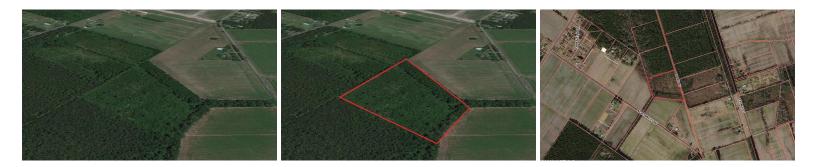

## SOLD

Secluded, partially cleared 10 acre parcel for your beautiful serene county home... Pristine acreage located in Burgaw's, St Helena area. 10 acres of potential, It simply doesn't get much better than this. Perfect spot to build a private estate, farm or equestrian center.You may just want to relax in this pristine parcel's peaceful wildlife and fresh air. With this lot you can have it all. Property has deeded access road...Located close to I-40. Burgaw has a quaint downtown area with shopping and restaurants... Downtown Wilmington, Cape Fear River area , Mayfair, and Beaches are all within a 15-25 min drive.This property did NOT Perk.Raised septic or alternative septic system is required to build.Perk test has been registered with Pender County

## **MORE DETAILS**

Address: Tbd Northwest Avenue Burgaw, NC 28425

Acreage: 10.0 acres

County: Pender

**GPS Location:** 34.522640 x -77.923610