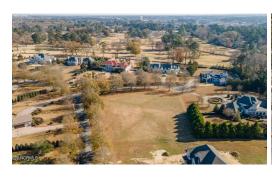

## SOLD

This prime lot in stately Star Hill Farm subdivision is cleared and ready for new construction. Star Hill Farm is Greenville's most exclusive area for those individuals that are searching for a home site that gives you the feel of a country estate while being located less than 10 minutes from the Vidant Medical Center. This coveted area also strategically borders Greenville Golf and Country Club and is a short drive to access HWY 264 west towards Raleigh, Durham, and Chapel Hill. This lot offers frontage on both Star Hill Farm Road and Merriewood Lane and is surrounded by some of Greenville's finest homes. One of the few remaining lots nestled toward the back of the subdivision far way from any main roads and less than 300 feet from the golf course. If you are looking for the lot of a lifetime, look no further.

## **MORE DETAILS**

Address:

0 Star Hill Farm Road Greenville, NC 27834

Acreage: 1.4 acres

County: Pitt

**GPS Location:** 

35.579871 x -77.408482

PRICE: \$145,000