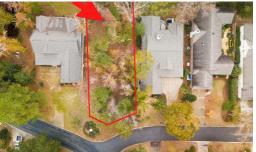

## 1101 CONGRESSIONAL LANE, WILMINGTON, NEW HANOVER

## **SOLD**

Here is your opportunity to BUILD NEW in exclusive Porter's Neck Country Club. This lot is one of the few remaining and is situated in the Masters Ridge subdivision. Homes on this street are typically built with low maintenance in mind making for an ideal second home or easy full time living. Approved house plans are ready to go with Charter Building Co, one the neighborhoods most popular builders. You have total flexibility to design with Charter or bring in your own builder. Porters Neck County Club boasts a highly rated Tom Fazio course, excellent clubhouse and sports amenities, gated entrance and access to the nearby boat ramp/park on the intracoastal waterway. Only a short drive to Wrightsville Beach and abundant shopping options. You won't find a better lot at this attractive price.

## Address:

1101 Congressional Lane Wilmington, NC 28411

Acreage: 0.3 acres

County: New Hanover

**GPS Location:** 

34.301141 x -77.761758

PRICE: \$99,000