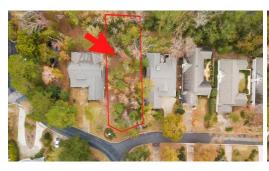

## 1101 CONGRESSIONAL LANE, WILMINGTON, NEW HANOVER

## **SOLD**

Here is your opportunity to BUILD NEW in exclusive Porter's Neck Country Club. This lot is one of the few remaining and is situated in the Masters Ridge subdivision. Homes on this street are typically built with low maintenance in mind making for an ideal second home or easy full time living. Approved house plans are ready to go with Charter Building Co, one the neighborhoods most popular builders. You have total flexibility to design with Charter or bring in your own builder. Porters Neck County Club boasts a highly rated Tom Fazio course, excellent clubhouse and sports amenities, gated entrance and access to the nearby boat ramp/park on the intracoastal waterway. Only a short drive to Wrightsville Beach and abundant shopping options. You won't find a better lot at this attractive price.

## Address:

1101 Congressional Lane Wilmington, NC 28411

Acreage: 0.3 acres

County: New Hanover

**GPS Location:** 

34.301141 x -77.761758

PRICE: \$99,000