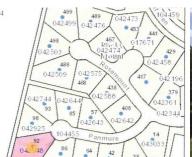

## 92 PANMURE, ROCKY MOUNT, NASH

## **MORE DETAILS**

Address:

92 Panmure Rocky Mount, NC 27804

Acreage: 0.5 acres

County: Nash

**GPS Location:** 

36.017907 x -77.794734

PRICE: \$50,000