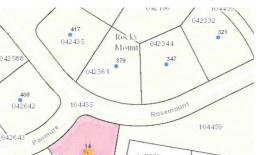

## **MORE DETAILS**

Address:

14 Panmure

Rocky Mount, NC 27804

Acreage: 0.5 acres

County: Nash

**GPS Location:** 

36.017995 x -77.792779