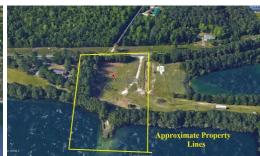

## **4311 TODD ROAD, SHALLOTTE, BRUNSWICK**

## **SOLD**

4.09 acres on spring fed Serenity Lake. Convenient to Down Town Shallotte and Ocean Isle Beach and Intercoastal Waterway Boat Landing. In one of the fastest growing counties in the country is a rare opportunity to own lakefront property. You have to see it to beleive that something this pristine is just hidden off the beaten track waiting to build your dream house. Come take a look before it's gone! No gas motor boats allowed. Peaceful enjoyment. Sunrise and Sunset views. NO HOA dues! Convenient to shopping, the Ocean, schools, restaurants.

## **MORE DETAILS**

Address:

4311 Todd Road Shallotte, NC 28470

Acreage: 4.1 acres

County: Brunswick

**GPS Location:** 

33.932687 x -78.393257

PRICE: \$169,000