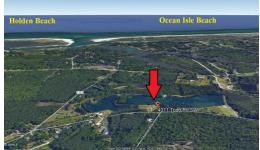

## **4311 TODD ROAD, SHALLOTTE, BRUNSWICK**

## **SOLD**

4.09 acres on spring fed Serenity Lake. Convenient to Down Town Shallotte and Ocean Isle Beach and Intercoastal Waterway Boat Landing. In one of the fastest growing counties in the country is a rare opportunity to own lakefront property. You have to see it to beleive that something this pristine is just hidden off the beaten track waiting to build your dream house. Come take a look before it's gone! No gas motor boats allowed. Peaceful enjoyment. Sunrise and Sunset views. NO HOA dues! Convenient to shopping, the Ocean, schools, restaurants.

## **MORE DETAILS**

Address:

4311 Todd Road Shallotte, NC 28470

Acreage: 4.1 acres

County: Brunswick

**GPS Location:** 

33.932687 x -78.393257

PRICE: \$169,000