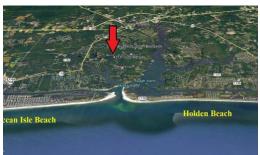

## **4311 TODD ROAD, SHALLOTTE, BRUNSWICK**

## **SOLD**

4.09 acres on spring fed Serenity Lake. Convenient to Down Town Shallotte and Ocean Isle Beach and Intercoastal Waterway Boat Landing. In one of the fastest growing counties in the country is a rare opportunity to own lakefront property. You have to see it to beleive that something this pristine is just hidden off the beaten track waiting to build your dream house. Come take a look before it's gone! No gas motor boats allowed. Peaceful enjoyment. Sunrise and Sunset views. NO HOA dues! Convenient to shopping, the Ocean, schools, restaurants.