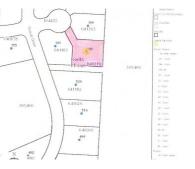

## **MORE DETAILS**

Address:

193 Tralee Court Rocky Mount, NC 27804

Acreage: 0.3 acres

County: Nash

**GPS Location:** 

36.024379 x -77.791773

**PRICE:** \$82,500