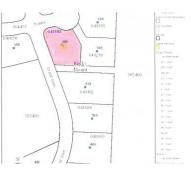

## **MORE DETAILS**

Address:

181 Tralee Court Rocky Mount, NC 27804

Acreage: 0.4 acres

County: Nash

**GPS Location:** 

36.024420 x -77.792192

**PRICE: \$77,500**