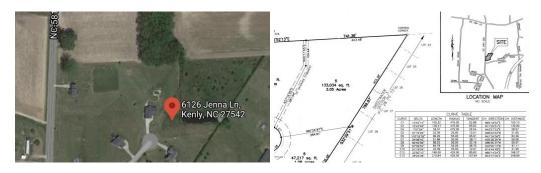

## 6126 JENNA LANE, KENLY, WILSON

## SOLD

3 acres, in Cul-de-Sac - LAST LOT in Sweetwater! NO HOA! Minimum Heated SQFT 1,200 (if multi-story dwelling, minimum Heated SQFT area on the ground floor shall not be less that 950 sqft). Great Location in Wilson County for Schools, Interstates, Near Buckhorn Lake - Fishing, Boating, Skiing etc. HORSES ALLOWED per Restrictive Covenants. County Water Available! Septic Required - Septic Permit Apply at Wilson. County Health Department - STICK BUILT HOMES ONLY!

## MORE DETAILS

Address: 6126 Jenna Lane Kenly, NC 27542

Acreage: 3.1 acres

County: Wilson

**GPS Location:** 35.664192 x -78.105494