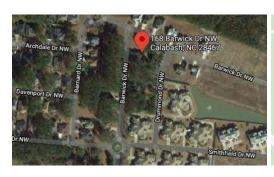

## 168 BARWICK DRIVE, CALABASH, BRUNSWICK

## **MORE DETAILS**

Address:

168 Barwick Drive Calabash, NC 28467

Acreage: 0.2 acres

County: Brunswick

**GPS Location:** 

33.942948 x -78.563880

**PRICE: \$27,500**