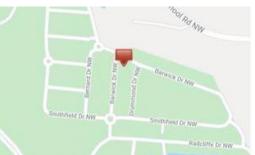

## 168 BARWICK DRIVE, CALABASH, BRUNSWICK

## **MORE DETAILS**

Address:

168 Barwick Drive Calabash, NC 28467

Acreage: 0.2 acres

County: Brunswick

**GPS Location:** 

33.942948 x -78.563880

**PRICE: \$27,500**