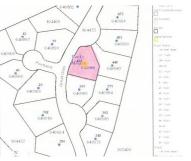

## **MORE DETAILS**

Address:

439 Great Glen Rocky Mount, NC 27804

Acreage: 0.4 acres

County: Nash

**GPS Location:** 

36.022401 x -77.792493

**PRICE: \$77,500**