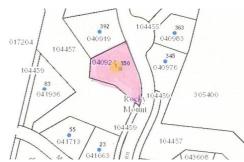

## MORE DETAILS

Address: 350 Great Glen Rocky Mount, NC 27804

Acreage: 0.8 acres

County: Nash

**GPS Location:** 36.021304 x -77.792951