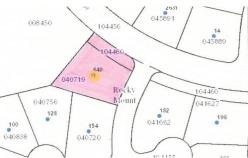

## MORE DETAILS

Address: 640 Great Glen Rocky Mount, NC 27804

Acreage: 0.4 acres

County: Nash

**GPS Location:** 36.025310 x -77.792823