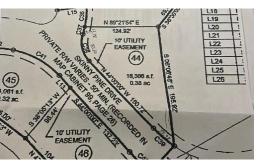

## **MORE DETAILS**

Address:

2722 Skinny Pine Drive Leland, NC 28451

Acreage: 0.4 acres

County: Brunswick

**GPS Location:** 

34.275700 x -78.103269

PRICE: \$129,899