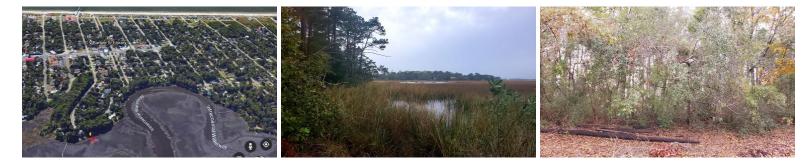

## SOLD

Stunning lot located in the Yaupon section of Oak Island with expansive marsh views! Situated on Elizabeth Drive between Womble and Barbee you will be close to the beach, restaurants, park and wonderful sidewalks for enjoying some outside time. Property is approximately 82' wide streetside and 81' along the marsh. Aireal photo is from Google Earth and is approximate marker for location.