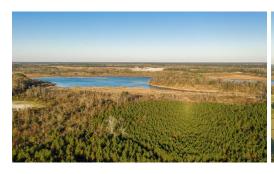

## **SOLD**

ATTENTION INVESTORS AND DEVELOPERS! Rare opportunity to own large acreage in a wonderful location in Eastern North Carolina, CLOSE TO A NEW ELEMENTARY SCHOOL, for your next project with unlimited possibilities. The new school is due to be ready for the upcoming 2025-2026 school year and will house 800 students. Over 470 acres of land with approximately 178 of those acres cleared. 125 Acres are located on the left hand side of the road, with the remaining acreage located on the White Oak River side. This property is situated not far from Highway 24 and Highway 58, making this an easy access for incoming and outgoing traffic.

## **MORE DETAILS**

Address:

00 Belgrade Swansboro Road Maysville, NC 28555

Acreage: 477.0 acres

County: Onslow

**GPS Location:** 

34.861911 x -77.227406

PRICE: \$2,399,000