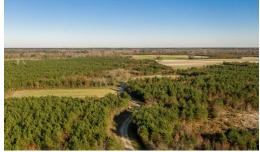

## **SOLD**

ATTENTION INVESTORS AND DEVELOPERS! Rare opportunity to own large acreage in a wonderful location in Eastern North Carolina, CLOSE TO A NEW ELEMENTARY SCHOOL, for your next project with unlimited possibilities. The new school is due to be ready for the upcoming 2025-2026 school year and will house 800 students. Over 470 acres of land with approximately 178 of those acres cleared. 125 Acres are located on the left hand side of the road, with the remaining acreage located on the White Oak River side. This property is situated not far from Highway 24 and Highway 58, making this an easy access for incoming and outgoing traffic.

## **MORE DETAILS**

Address:

00 Belgrade Swansboro Road Maysville, NC 28555

Acreage: 477.0 acres

County: Onslow

**GPS Location:** 

34.861911 x -77.227406

PRICE: \$2,399,000