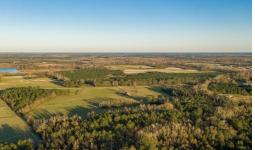

## **SOLD**

ATTENTION INVESTORS AND DEVELOPERS! Rare opportunity to own large acreage in a wonderful location in Eastern North Carolina, CLOSE TO A NEW ELEMENTARY SCHOOL, for your next project with unlimited possibilities. The new school is due to be ready for the upcoming 2025-2026 school year and will house 800 students. Over 470 acres of land with approximately 178 of those acres cleared. 125 Acres are located on the left hand side of the road, with the remaining acreage located on the White Oak River side. This property is situated not far from Highway 24 and Highway 58, making this an easy access for incoming and outgoing traffic.

## **MORE DETAILS**

Address:

00 Belgrade Swansboro Road Maysville, NC 28555

Acreage: 477.0 acres

County: Onslow

**GPS Location:** 

34.861911 x -77.227406

PRICE: \$2,399,000